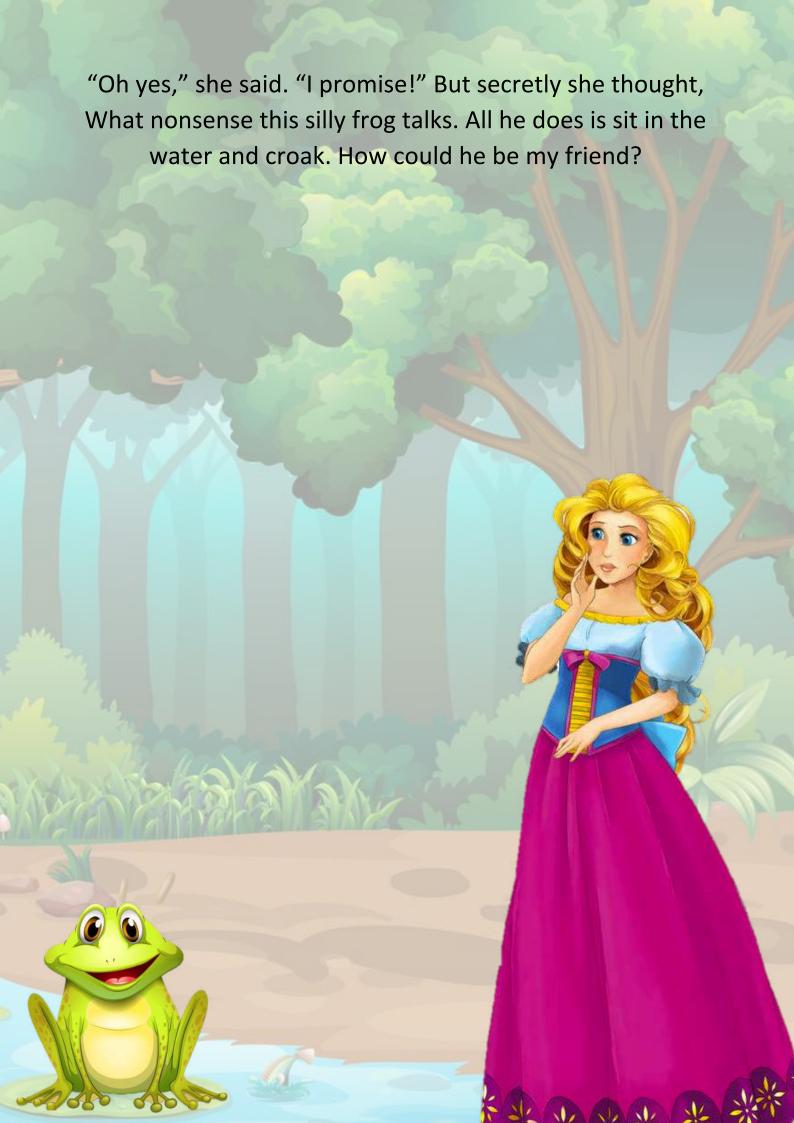

"Hush then, don't cry," said the frog. "I can help you. But what will you give me if I bring you back your toy?"

"Anything you like, you dear frog," she replied. "My clothes, my pearls, my jewels, even my golden crown"

"What do I care for your clothes, your pearls, your jewels or your golden crown?" said the frog. "But if you will let me be your friend, and sit with you at table, and eat from your golden plate, and drink from your golden cup, and sleep in your bed then I will dive down and fetch your golden ball."