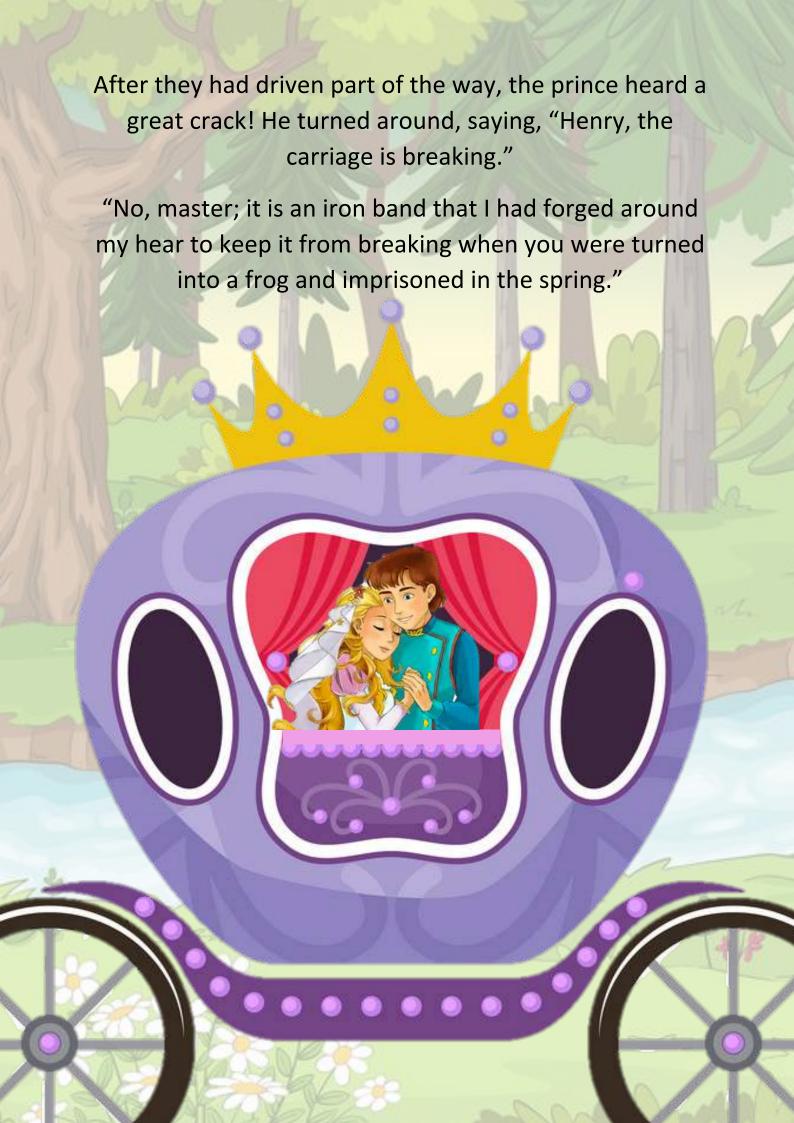

nd sleep in your bed then I will dive down and fetch your golden ball."







The princess was so happy to have her toy back. She quickly ran off with it. The frog cried, "Wait! Take me with you. I can't run like you!" But no amount of croaking could make the princess listen. She was hurrying home and had already forgotten about the poor frog.













"Oh, Father dear, yesterday when I was in the forest sitting by the spring, my golden ball fell into the water. Because I cried so, the frog fetched it out for me, but first it made me promise it could live with me and be my friend. I never thought it could get out the spring but now it's outside and wants to come in."





You gave me your promise,

Down by the spring.

Princess, youngest princess,

Let me in.