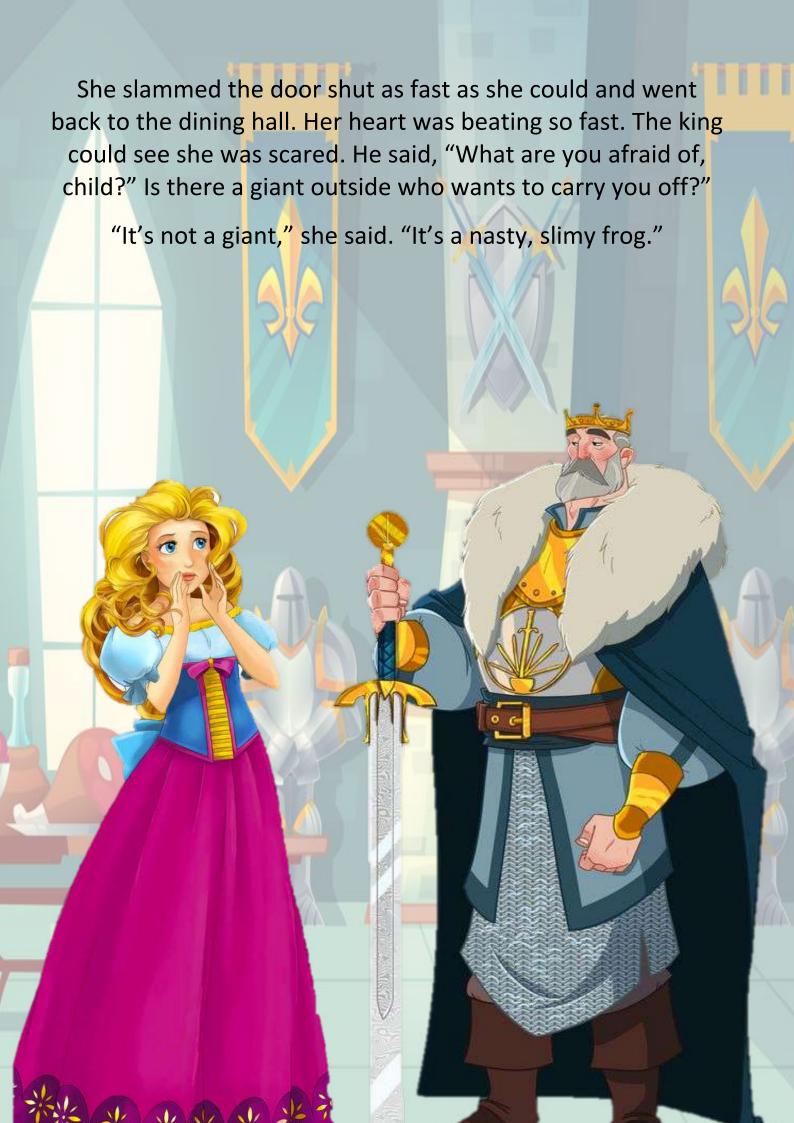

"Oh, Father dear, yesterday when I was in the forest sitting by the spring, my golden ball fell into the water. Because I cried so, the frog fetched it out for me, but first it made me promise it could live with me and be my friend. I never thought it could get out the spring but now it's outside and wants to come in."