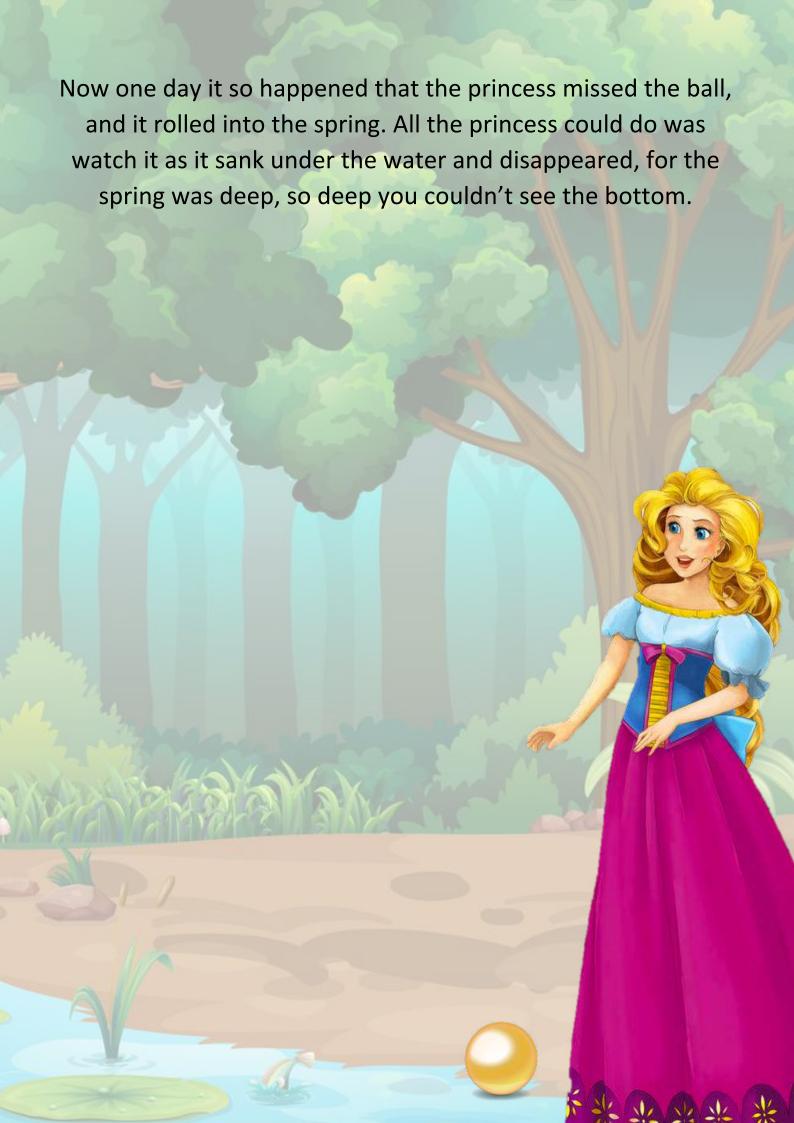

Not far from the palace there was a great, dark forest and under an old lime tree in the forest there was a spring.

On hot days, the youngest princess used to go into the forest and sit beside the cool water, and when she was bored she took a golden ball and threw it into the air and caught it. It was her best-loved toy.