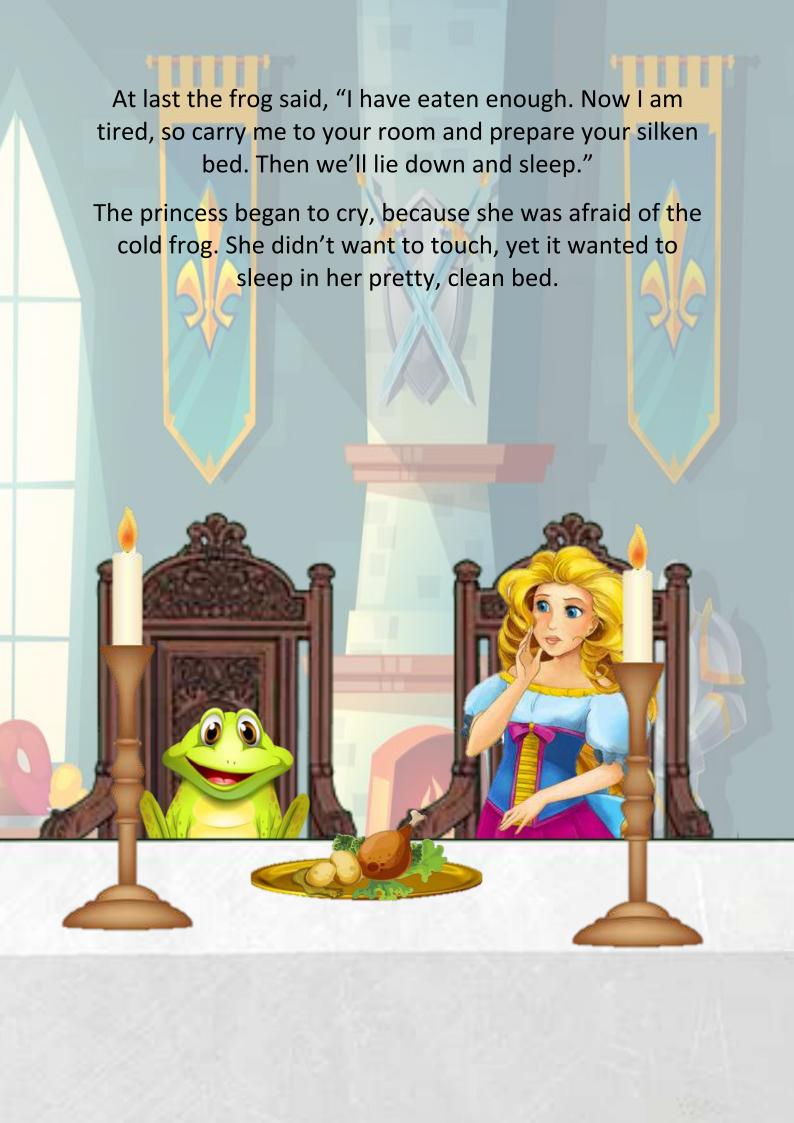

"What do I care for your clothes, your pearls, your jewels or your golden crown?" said the frog. "But if you will let me be your friend, and sit with you at table, and eat from your golden plate, and drink from your golden cup, and sleep in your bed then I will dive down and fetch your golden ball."