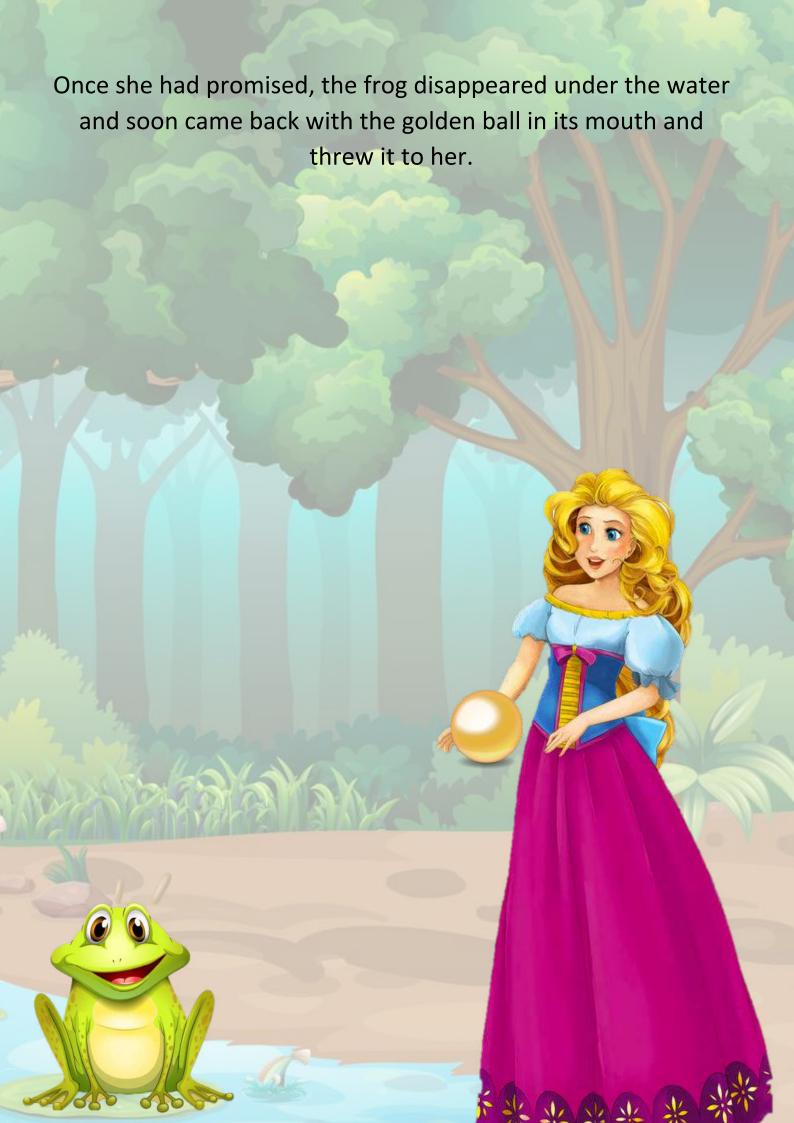

"What do I care for your clothes, your pearls, your jewels or your golden crown?" said the frog. "But if you will let me be your friend, and sit with you at table, and eat from your golden plate, and drink from your golden cup, and sleep in your bed then I will dive down and fetch your golden ball."