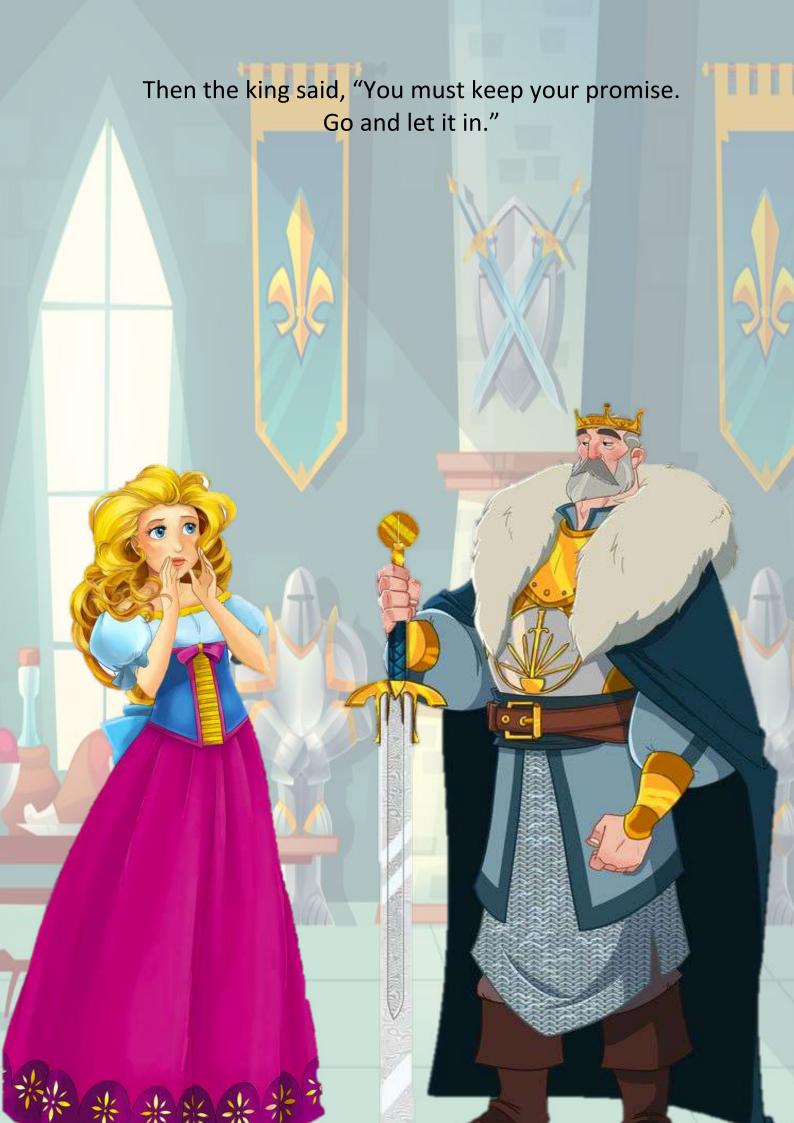

"Oh, Father dear, yesterday when I was in the forest sitting by the spring, my golden ball fell into the water. Because I cried so, the frog fetched it out for me, but first it made me promise it could live with me and be my friend. I never thought it could get out the spring but now it's outside and wants to come in."

You gave me your promise,

Down by the spring.

Princess, youngest princess,

Let me in.