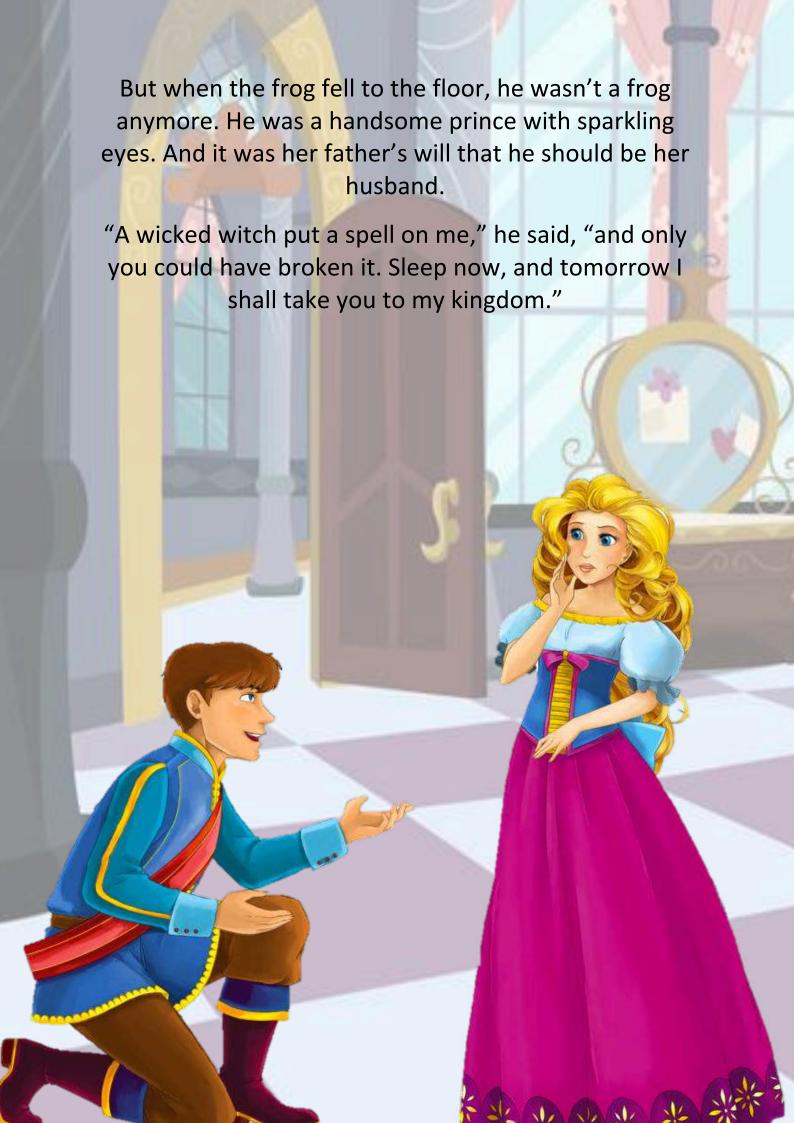

cup, and sleep in your bed then I will dive down and fetch your golden ball."







The princess was so happy to have her toy back. She quickly ran off with it. The frog cried, "Wait! Take me with you. I can't run like you!" But no amount of croaking could make the princess listen. She was hurrying home and had already forgotten about the poor frog.













"Oh, Father dear, yesterday when I was in the forest sitting by the spring, my golden ball fell into the water. Because I cried so, the frog fetched it out for me, but first it made me promise it could live with me and be my friend. I never thought it could get out the spring but now it's outside and wants to come in."





You gave me your promise,

Down by the spring.

Princess, youngest princess,

Let me in.