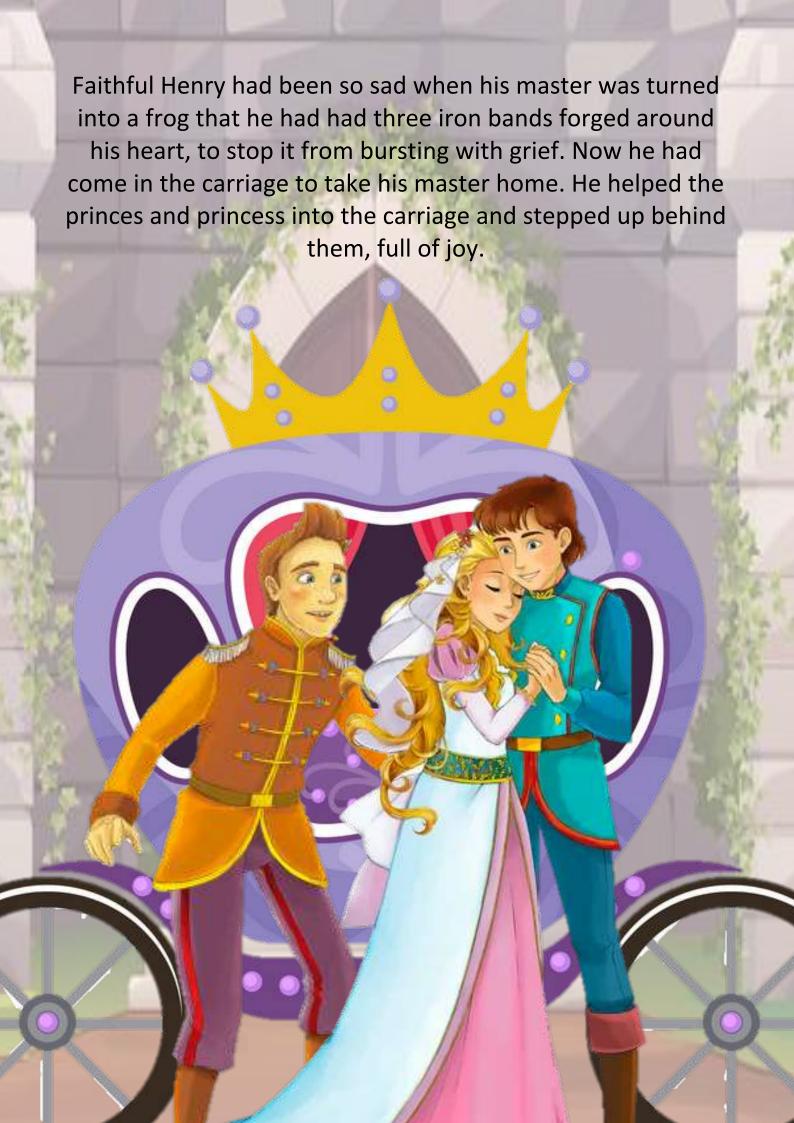

and sleep in your bed then I will dive down and fetch your golden ball."







The princess was so happy to have her toy back. She quickly ran off with it. The frog cried, "Wait! Take me with you. I can't run like you!" But no amount of croaking could make the princess listen. She was hurrying home and had already forgotten about the poor frog.













"Oh, Father dear, yesterday when I was in the forest sitting by the spring, my golden ball fell into the water. Because I cried so, the frog fetched it out for me, but first it made me promise it could live with me and be my friend. I never thought it could get out the spring but now it's outside and wants to come in."





You gave me your promise,

Down by the spring.

Princess, youngest princess,

Let me in.