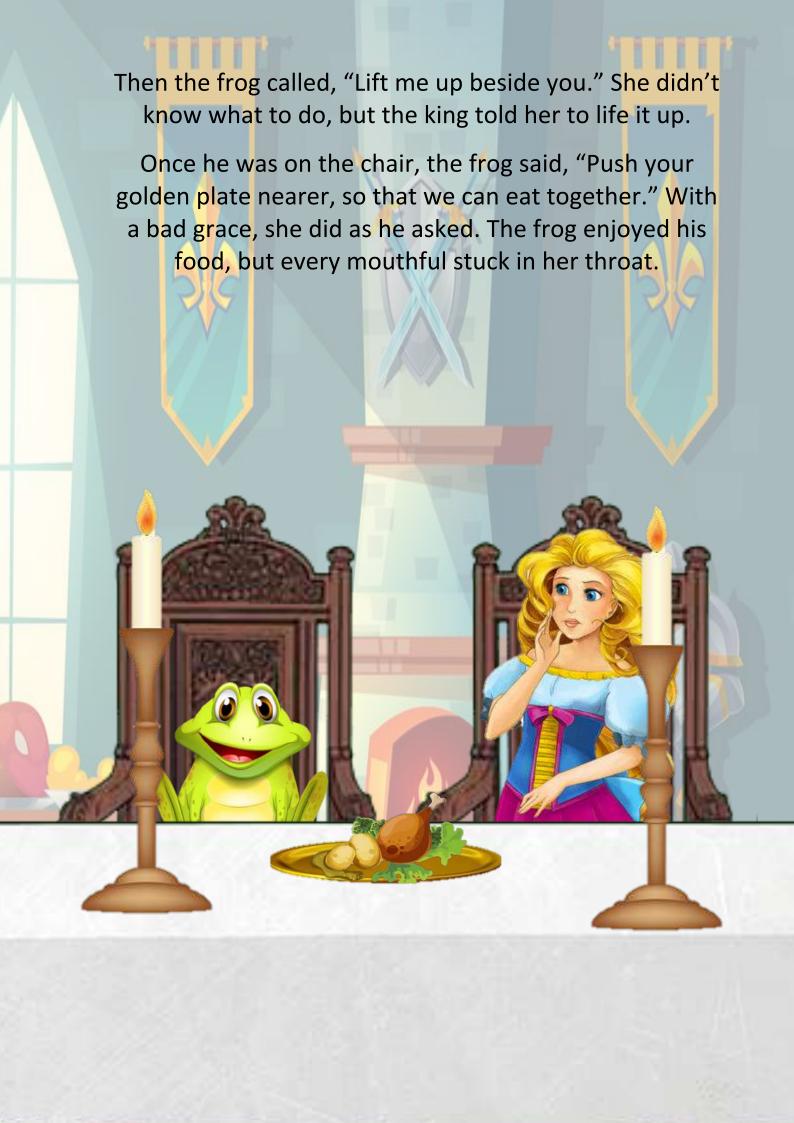

"What do I care for your clothes, your pearls, your jewels or your golden crown?" said the frog. "But if you will let me be your friend, and sit with you at table, and eat from your golden plate, and drink from your golden cup, and sleep in your bed then I will dive down and fetch your golden ball."