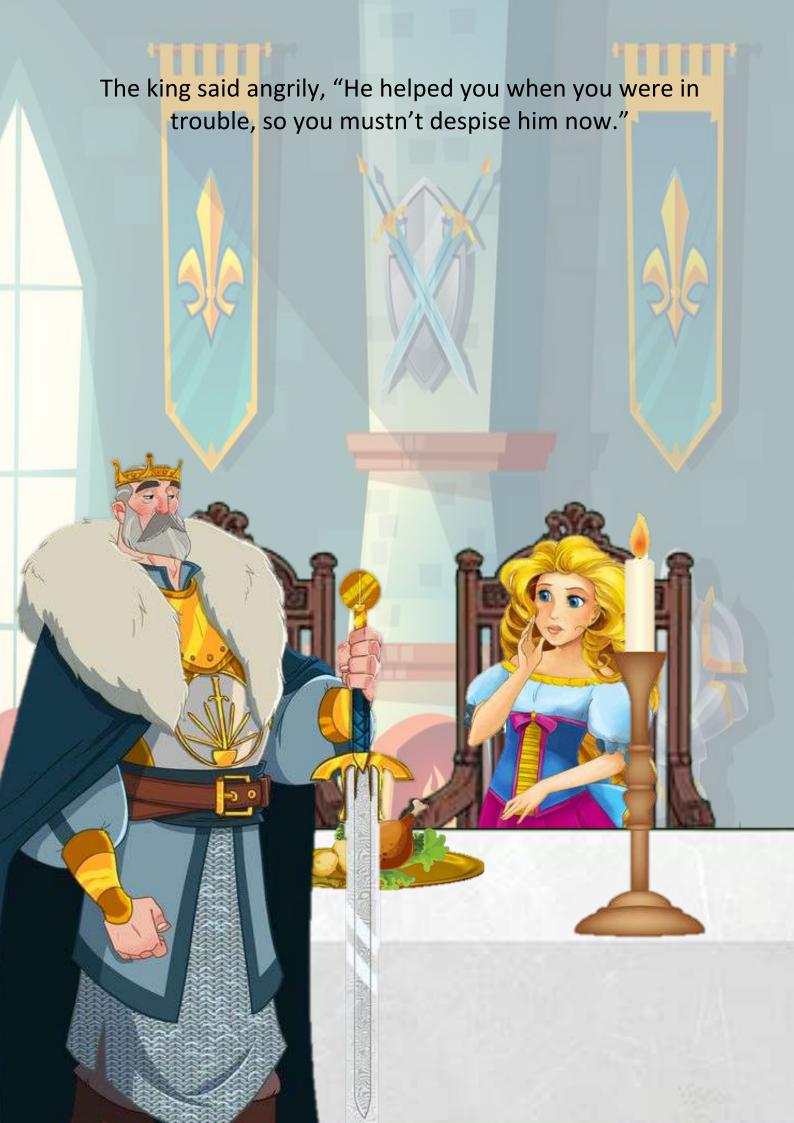

"Oh, Father dear, yesterday when I was in the forest sitting by the spring, my golden ball fell into the water. Because I cried so, the frog fetched it out for me, but first it made me promise it could live with me and be my friend. I never thought it could get out the spring but now it's outside and wants to come in."