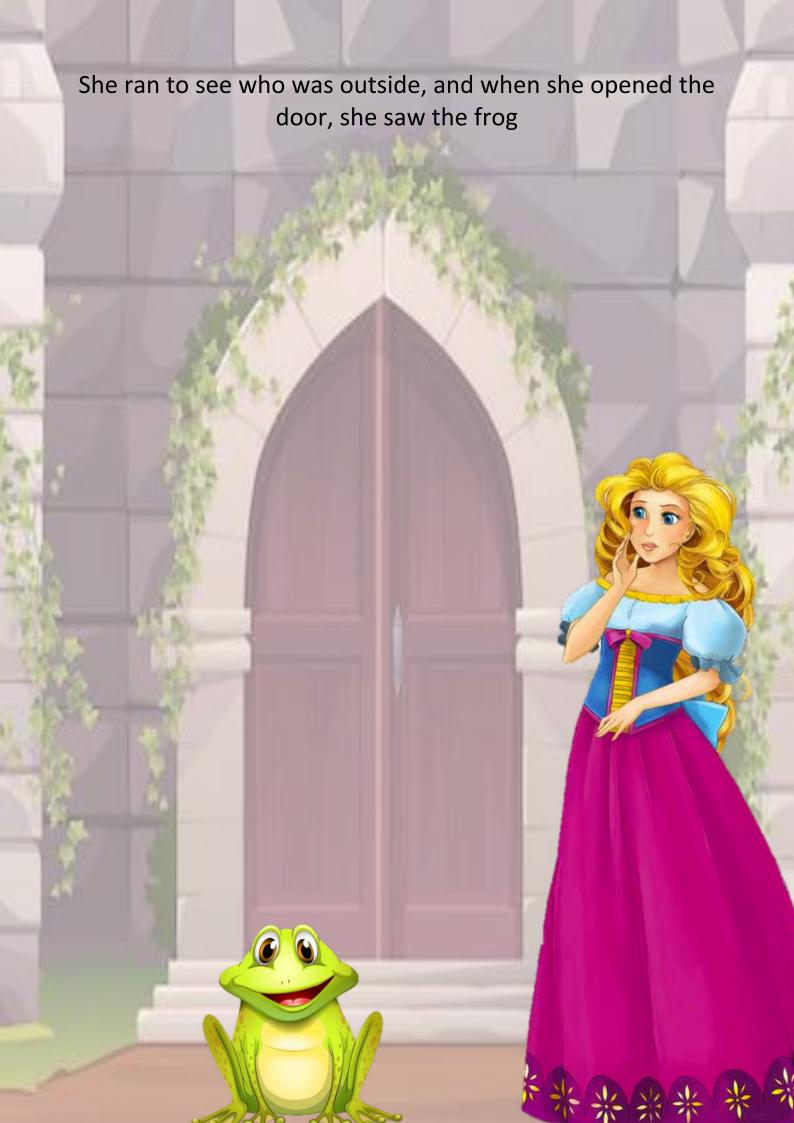

"Oh, Father dear, yesterday when I was in the forest sitting by the spring, my golden ball fell into the water. Because I cried so, the frog fetched it out for me, but first it made me promise it could live with me and be my friend. I never thought it could get out the spring but now it's outside and wants to come in."