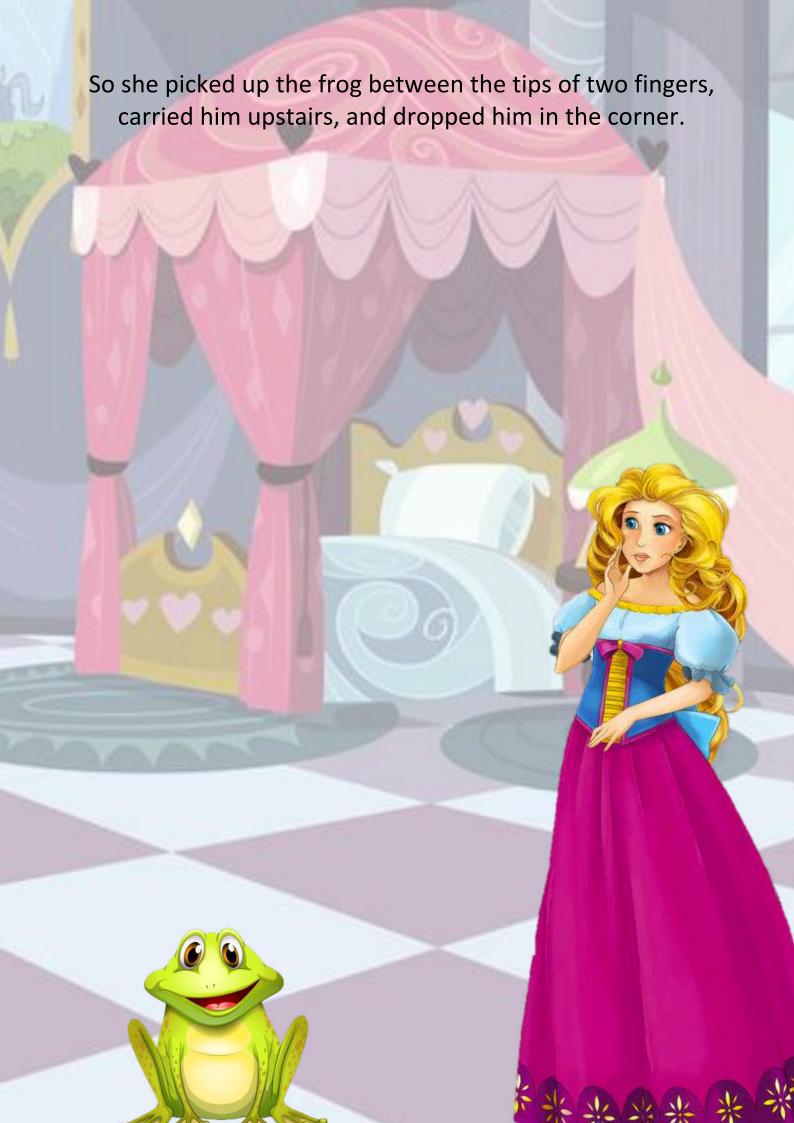

The princess was so happy to have her toy back. She quickly ran off with it. The frog cried, "Wait! Take me with you. I can't run like you!" But no amount of croaking could make the princess listen. She was hurrying home and had already forgotten about the poor frog.