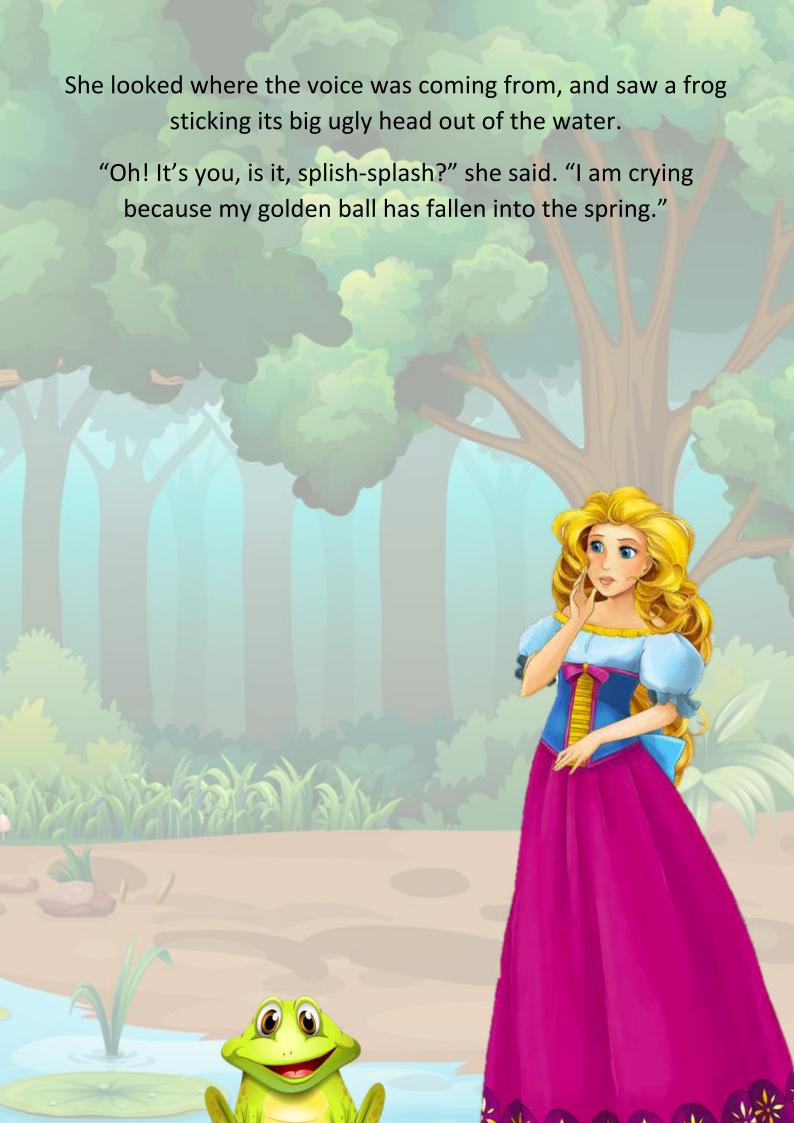

"Hush then, don't cry," said the frog. "I can help you. But what will you give me if I bring you back your toy?"

"Anything you like, you dear frog," she replied. "My clothes, my pearls, my jewels, even my golden crown"

"What do I care for your clothes, your pearls, your jewels or your golden crown?" said the frog. "But if you will let me be your friend, and sit with you at table, and eat from your golden plate, and drink from your golden cup, and sleep in your bed then I will dive down and fetch your golden ball."