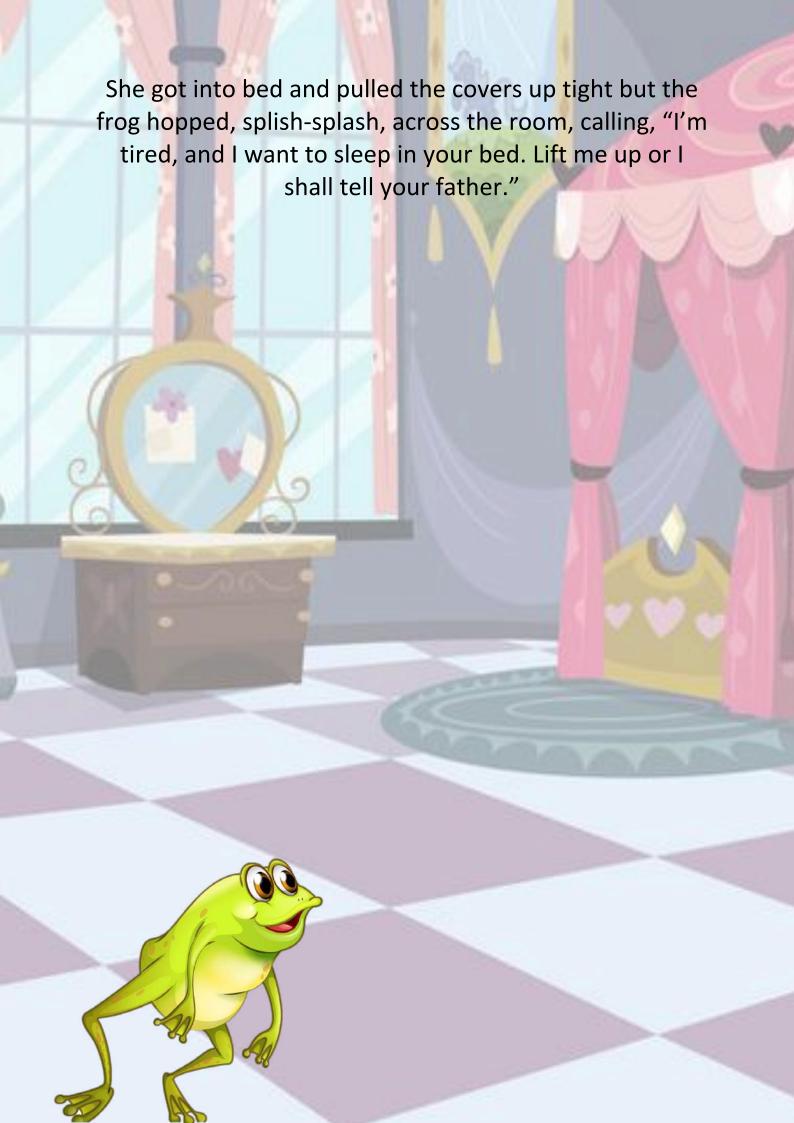

"What do I care for your clothes, your pearls, your jewels or your golden crown?" said the frog. "But if you will let me be your friend, and sit with you at table, and eat from your golden plate, and drink from your golden cup, and sleep in your bed then I will dive down and fetch your golden ball."