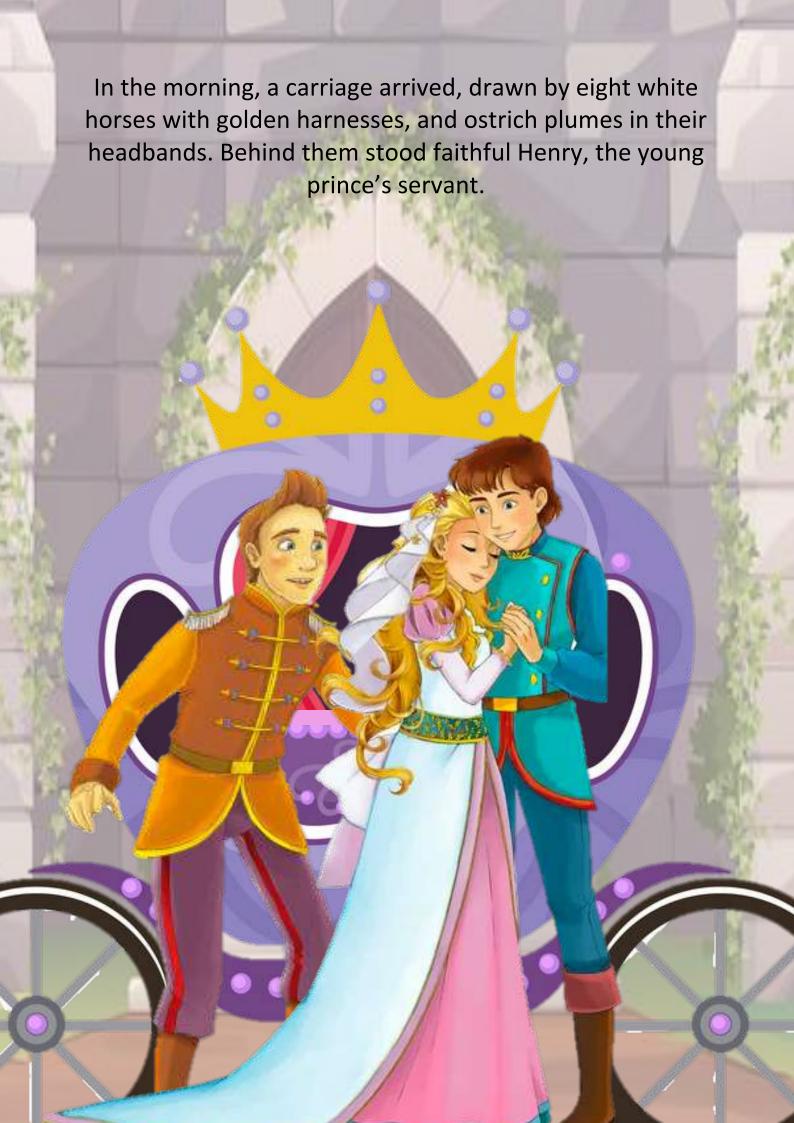

p, and sleep in your bed then I will dive down and fetch your golden ball."







The princess was so happy to have her toy back. She quickly ran off with it. The frog cried, "Wait! Take me with you. I can't run like you!" But no amount of croaking could make the princess listen. She was hurrying home and had already forgotten about the poor frog.













"Oh, Father dear, yesterday when I was in the forest sitting by the spring, my golden ball fell into the water. Because I cried so, the frog fetched it out for me, but first it made me promise it could live with me and be my friend. I never thought it could get out the spring but now it's outside and wants to come in."





You gave me your promise,

Down by the spring.

Princess, youngest princess,

Let me in.