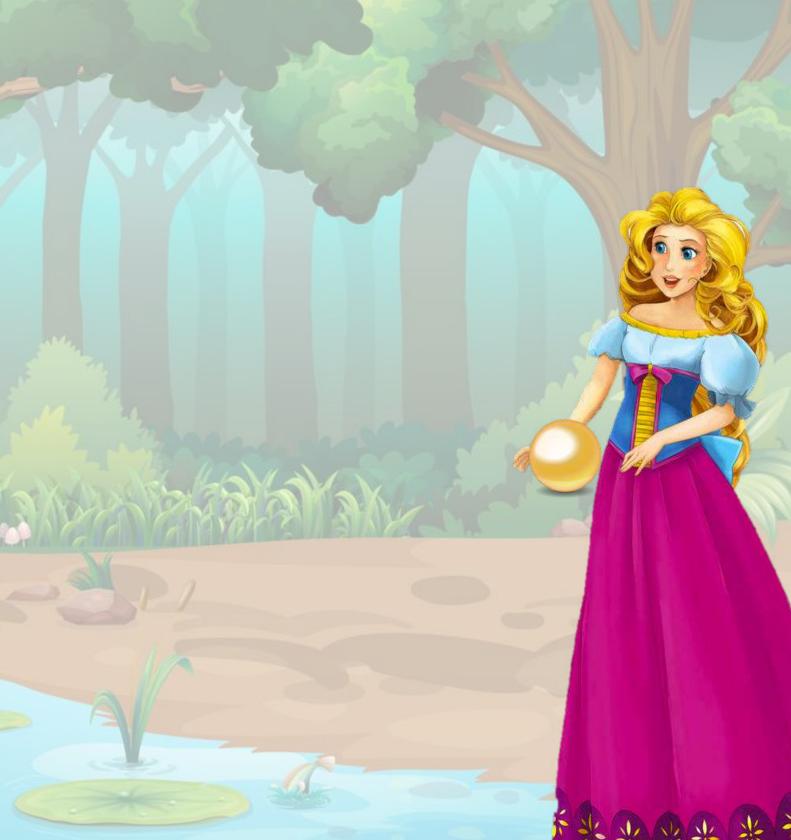

Not far from the palace there was a great, dark forest and under an old lime tree in the forest there was a spring.

On hot days, the youngest princess used to go into the forest and sit beside the cool water, and when she was bored she took a golden ball and threw it into the air and caught it. It was her best-loved toy.