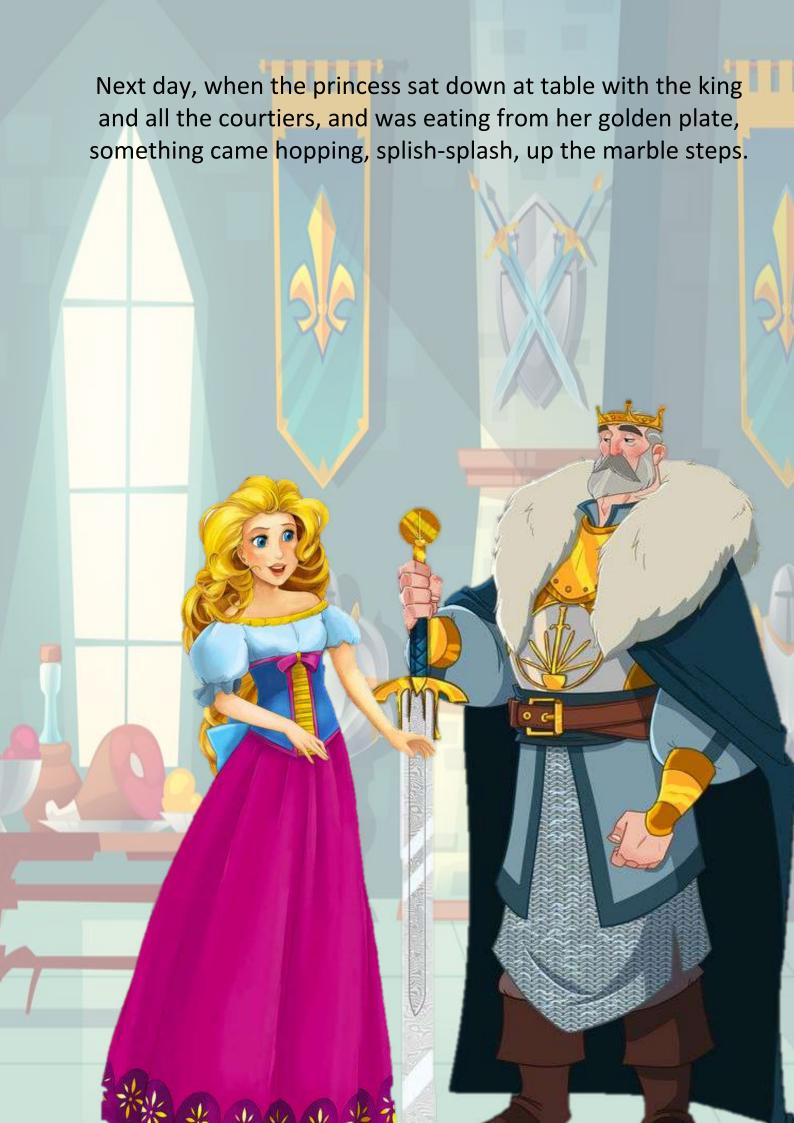

"Oh, Father dear, yesterday when I was in the forest sitting by the spring, my golden ball fell into the water. Because I cried so, the frog fetched it out for me, but first it made me promise it could live with me and be my friend. I never thought it could get out the spring but now it's outside and wants to come in."

You gave me your promise,

Down by the spring.

Princess, youngest princess,

Let me in.