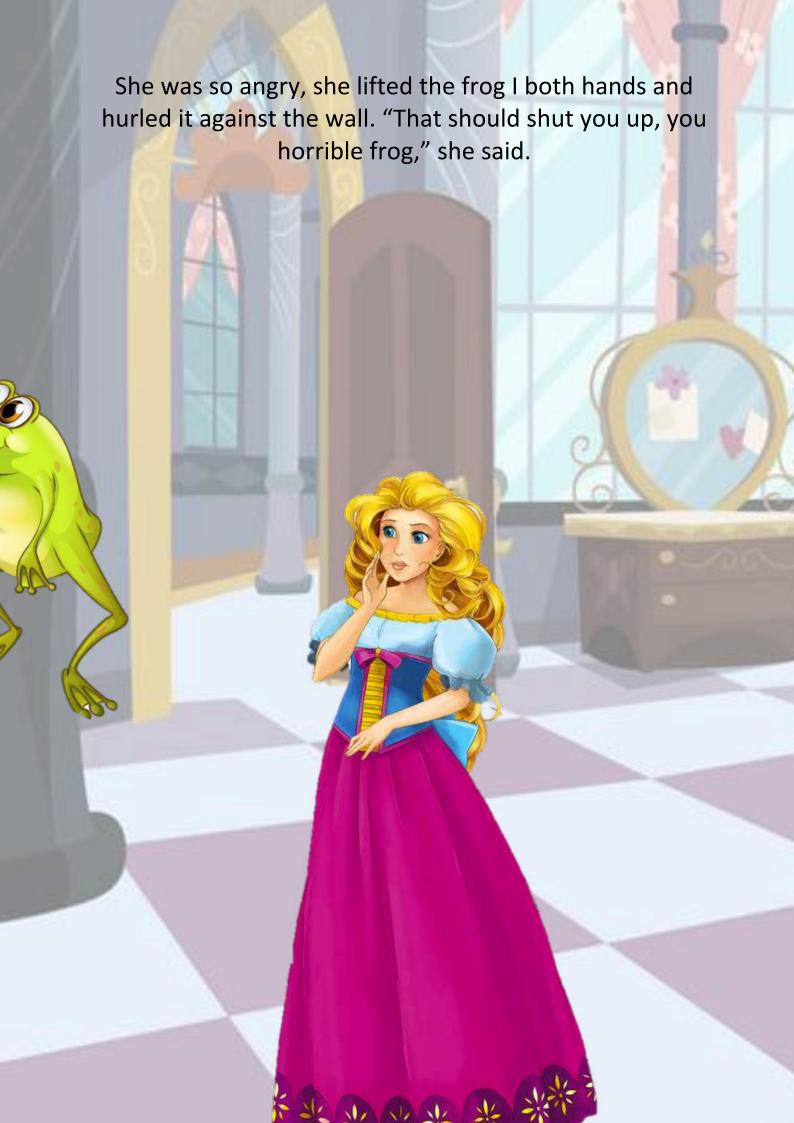

n cup, and sleep in your bed then I will dive down and fetch your golden ball."







The princess was so happy to have her toy back. She quickly ran off with it. The frog cried, "Wait! Take me with you. I can't run like you!" But no amount of croaking could make the princess listen. She was hurrying home and had already forgotten about the poor frog.













"Oh, Father dear, yesterday when I was in the forest sitting by the spring, my golden ball fell into the water. Because I cried so, the frog fetched it out for me, but first it made me promise it could live with me and be my friend. I never thought it could get out the spring but now it's outside and wants to come in."





You gave me your promise,

Down by the spring.

Princess, youngest princess,

Let me in.